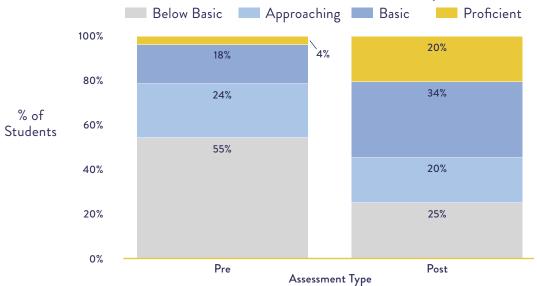

### Pre vs Post Overall ELA Proficiency Levels

Note: Proficiency level percentages may not add up to 100 percent due to rounding.