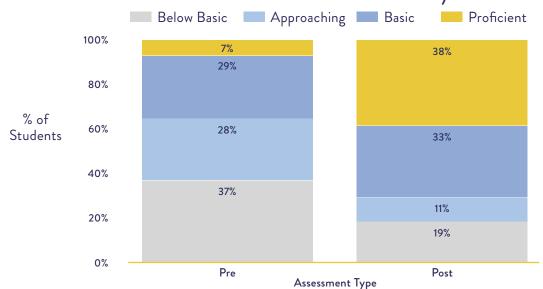

### Pre vs Post Overall ELA Proficiency Levels

Note: Proficiency level percentages may not add up to 100 percent due to rounding.