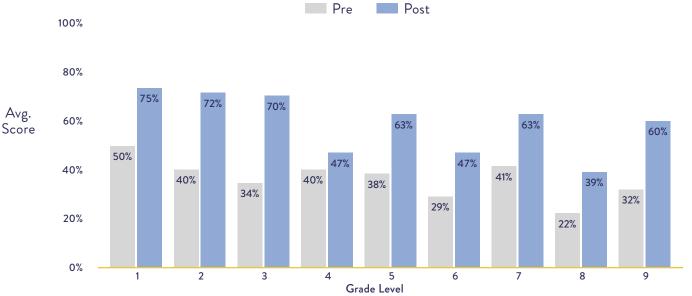

### Pre vs Post Average ELA Scores by Grade

Note: Data for select grades may be missing due to blank or ungraded tests.