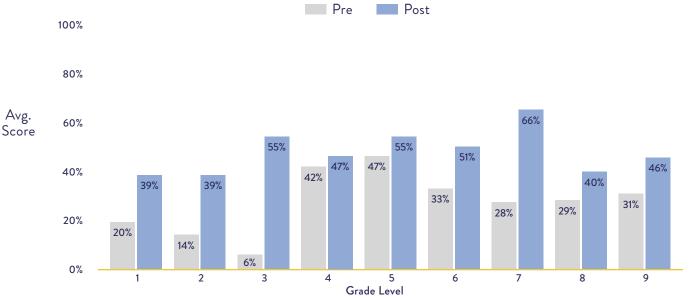

### Pre vs Post Average ELA Scores by Grade

Note: Data for select grades may be missing due to blank or ungraded tests.