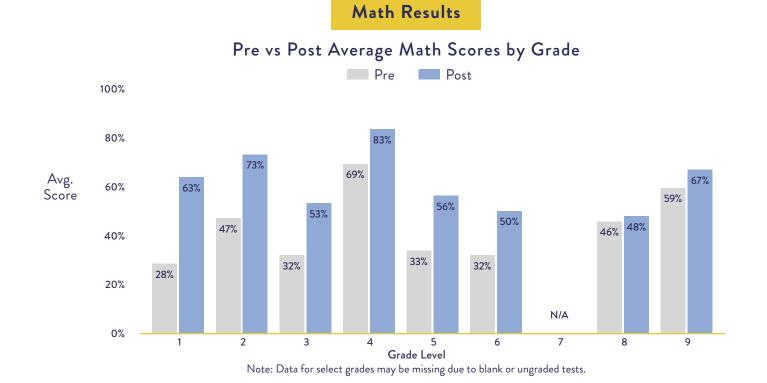

### Math Results

| Participating Rising | Total # of Students Who    |
|----------------------|----------------------------|
| Grades               | Completed Pre & Post Tests |
| Grades 1-6, 8, 9     | 110                        |

| Metric                   | School<br>Pre-Test | School<br>Post-Test | School<br>Point Growth | Program<br>Point Growth* |
|--------------------------|--------------------|---------------------|------------------------|--------------------------|
| Average Assessment Score | 40%                | 60%                 | 20                     | 12                       |
| % Proficient             | 11%                | 41%                 | 30                     | 16                       |
| % Basic or Proficient    | 35%                | 69%                 | 34                     | 18                       |