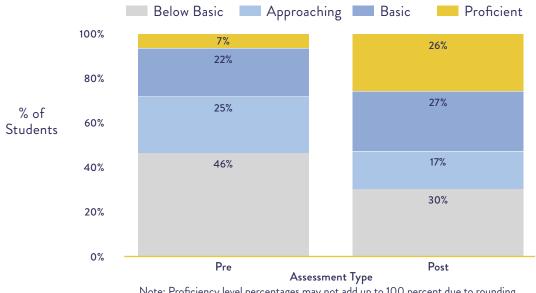

# **IMPACT REPORT 2023**

SCHOOL: Children's Aid College Prep Charter School

**ELA Results** 

**RISE IS A SUMMER PROGRAM DESIGNED FOR STUDENTS ENTERING 1ST - 9TH GRADE.** 

can here to learn more or visit LAVINIAGROUP.ORG/RISE