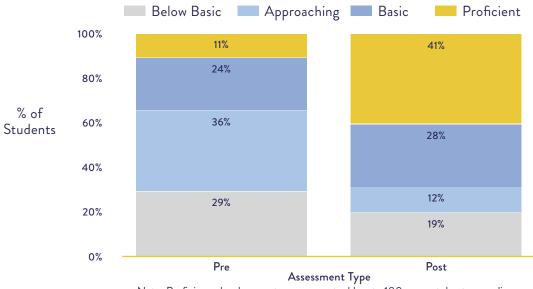

| Metric                   | School<br>Pre-Test | School<br>Post-Test | School<br>Point Growth | Program<br>Point Growth* |
|--------------------------|--------------------|---------------------|------------------------|--------------------------|
| Average Assessment Score | 40%                | 60%                 | 20                     | 12                       |
| % Proficient             | 11%                | 41%                 | 30                     | 16                       |
| % Basic or Proficient    | 35%                | 69%                 | 34                     | 18                       |

## **IMPACT REPORT 2023**

scнооL: Children's Aid College Prep Charter School

Pre vs Post Overall Math Proficiency Levels

Note: Proficiency level percentages may not add up to 100 percent due to rounding.