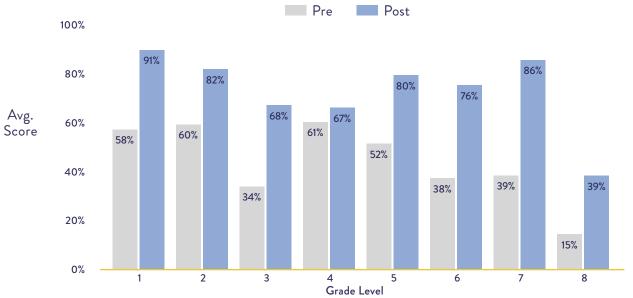

### Math Results

## Pre vs Post Average Math Scores by Grade

Note: Data for select grades may be missing due to blank or ungraded tests.