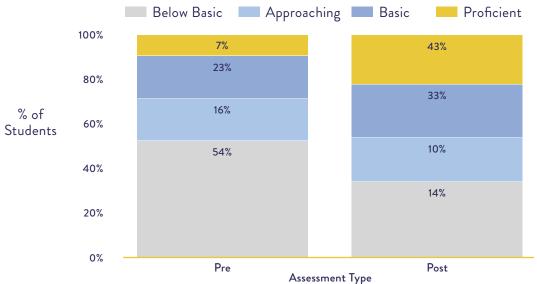

## Pre vs Post Overall ELA Proficiency Levels

Note: Proficiency level percentages may not add up to 100 percent due to rounding.