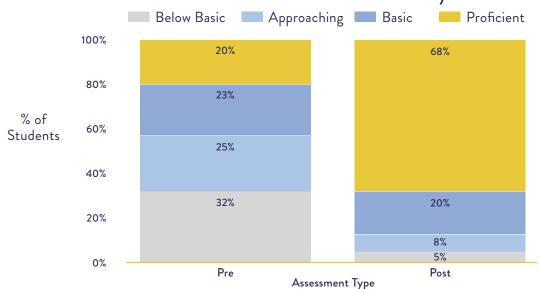

### Math Results

### Pre vs Post Overall Math Proficiency Levels

Note: Proficiency level percentages may not add up to 100 percent due to rounding.