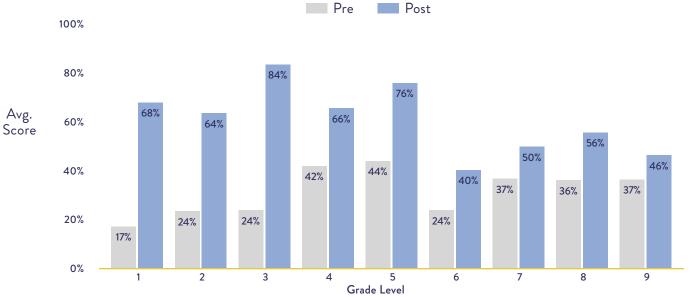

## Pre vs Post Average ELA Scores by Grade

Note: Data for select grades may be missing due to blank or ungraded tests.